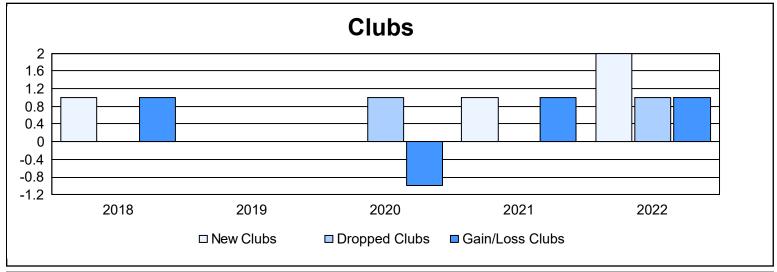

District 103 C

As of June 2022 Cumulative

| Year      | New<br>Clubs | Dropped<br>Clubs | Gain/<br>Loss<br>Clubs | New<br>Members | Charter<br>Members | Reinstate<br>Members | Transfer<br>Members | Total<br>Member<br>Added | Total<br>Members<br>Dropped | Gain/<br>Loss<br>Members |
|-----------|--------------|------------------|------------------------|----------------|--------------------|----------------------|---------------------|--------------------------|-----------------------------|--------------------------|
| 2017-2018 | 1            | 0                | 1                      | 139            | 20                 | 7                    | 14                  | 180                      | 198                         | -18                      |
| 2018-2019 | 0            | 0                | 0                      | 114            | 0                  | 5                    | 15                  | 134                      | 174                         | -40                      |
| 2019-2020 | 0            | 1                | -1                     | 86             | 0                  | 1                    | 12                  | 99                       | 141                         | -42                      |
| 2020-2021 | 1            | 0                | 1                      | 82             | 21                 | 5                    | 9                   | 117                      | 175                         | -58                      |
| 2021-2022 | 2            | 1                | 1                      | 113            | 62                 | 5                    | 19                  | 199                      | 232                         | -33                      |
| Average   | 1            | 0                | 0                      | 107            | 21                 | 5                    | 14                  | 146                      | 184                         | -38                      |